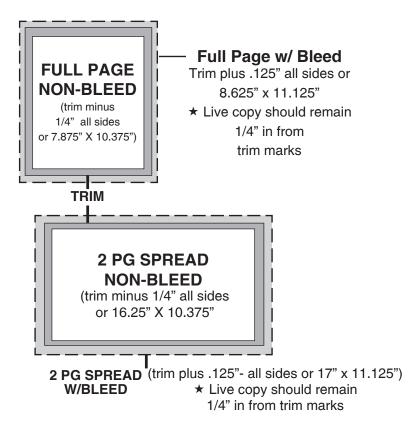

## DIMENSIONS FOR THE SUMMER WISCONSIN TRAVEL GUIDE

Book Trim Size 8.375" x 10.875"

For TWO PAGE SPREADS, live matter should be held 1/4" each side of fold and any copy crossing should have fold fall between letters.