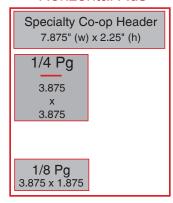

## Horizontal Ads

Headers — 7.875" (w) X 2.25" (h) 1/4 Page — 3.875" X 3.875" 1/8 Page Horizontal — 3.875" (w) X 1.875" (h)

Dells Co-op Photo & Lineage: Photo Size 2.125" x 2.125"

Please contact your sales representative for CO-OP AD DIMENSIONS