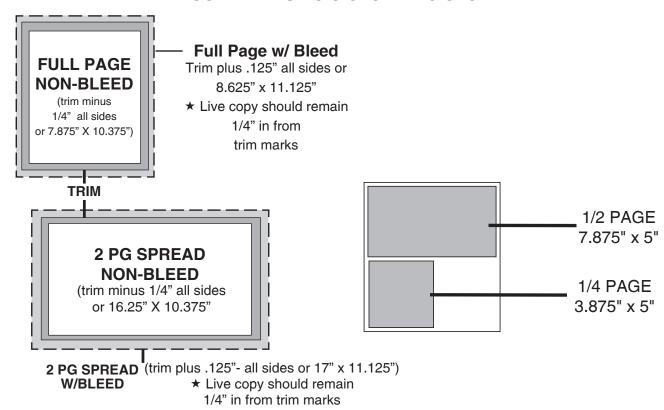

## DIMENSIONS FOR THE WINTER WISCONSIN TRAVEL GUIDE

Book Trim Size 8.375" x 10.875"

For TWO PAGE SPREADS, live matter should be held 1/4" each side of fold and any copy crossing should have fold fall between letters.